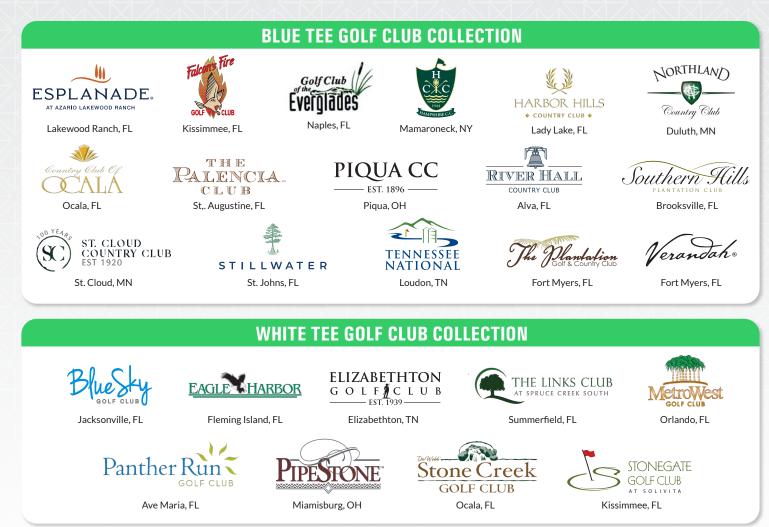

## **BLUE TEE COLLECTION**

As a Full Golf Member (or equivalent) of a Blue Tee Club, you may play any Blue Tee or White Tee Club for \$29.

## WHITE TEE COLLECTION

As a Full Golf Member (or equivalent) of a White Tee Club, you may play any Blue Tee Club for \$49 and any White Tee Club for \$29.